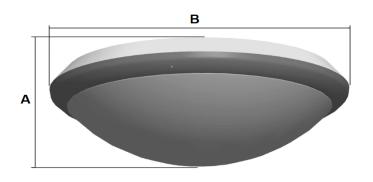

| Dimensions [mm] |     |
|-----------------|-----|
| Α               | 112 |
| В               | 300 |