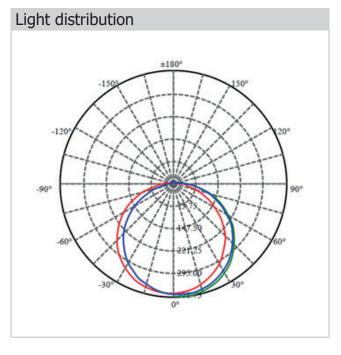

## DATA SHEET

| Product code                             | UT-LEDBH1300 |
|------------------------------------------|--------------|
| Voltage [V]                              | 220240       |
| Power [W]                                | 18           |
| Total luminous flux [lm]                 | 1300         |
| Rated life [h]                           | 25000        |
| Rated number of switching cycles         | > 12500      |
| Color temperature [Kelvin]               | 4000         |
| Nominal beam angle [°]                   | 115          |
| Operating frequency [Hz]                 | 5060         |
| Power factor                             | > 0,5        |
| Rated color rendering index [Ra]         | > 80         |
| Dimmable                                 | Non-dimmable |
| Mounting type                            | Wall mounted |
| Lumen maintenance at 25000hrs [%]        | > 60%        |
| Warranty period                          | 2 years      |
| Total weight [Kg]                        | 0,3          |
| Dimension [mm]                           | Ø220 x 60    |
| Operating temperature [°]                | -20+40       |
| Protection degree [IEP protection class] | Class II     |
| IP rating                                | IP54         |
| Diffuser material                        | PC           |
| Energy efficiency index [EEI]            | А            |