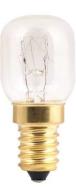

## DATA SHEET UT-S15E14

| Product code                      | UT-S15E14      |
|-----------------------------------|----------------|
| Classification                    | Heat Resistant |
| Wattage [W]                       | 15             |
| Lumens [lm]                       | 90             |
| Cap / Base                        | E14            |
| Beam angle [°]                    | 360            |
| Rated life [h]                    | 1000           |
| Rated number of switching cycles  | ≥ 8000         |
| Operating temperature [°C]        | -20+300        |
| Dimmable                          | Dimmable       |
| Overall length [mm]               | 55             |
| Diameter [mm]                     | 25             |
| Colour temperature [Kelvin]       | 2300           |
| Colour type                       | Warm White     |
| Rated colour rendering index [Ra] | 100            |
| Voltage [V]                       | 220240         |
| Nominal current [mA]              | 62,5           |
| Operating frequency [Hz]          | 5060           |
| Power factor                      | 1              |
| Energy efficiency class           | G              |